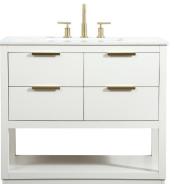

## Larkin collection

36 inch single bathroom vanity Set

Item No: VF19236BL (Blue)

Item No: VF19236GR (Grey)

Item No: VF19236WH (White)

Available Finishes

| Overall dimensions                  | 36"L x 22"W x 34"H     |
|-------------------------------------|------------------------|
| Top thickness                       | 0.75"                  |
| Specifications                      |                        |
| Base Finish                         | Blue/Grey/White        |
| Top finish                          | Calacatta white        |
| Base material                       | solid wood leg and MDF |
| Top material                        | Engineered Marble      |
| Sink included                       | yes                    |
| sink material                       | porcelain              |
| overflow hole                       | yes                    |
| sink type                           | undermount             |
| Doors                               | NO                     |
| number of doors                     | 0                      |
| Drawers                             | Yes                    |
| number of Functional drawers        | 4                      |
| soft close drawer glides            | Yes                    |
| mounting location                   | free-standing          |
| mounting bracket included           | no                     |
| backsplash included                 | no                     |
| drain assembly included             | no                     |
| faucet included                     | no                     |
| Compatible faucet installation type | widespread             |
| P-trap included                     | no                     |
| assembly required                   | no                     |
| installation required               | yes                    |
| warranty                            | 1 year limited         |
| Shipment Type                       | LTL                    |