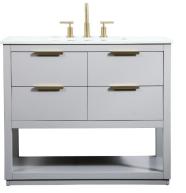

## Larkin collection

36 inch single bathroom vanity Set

Item No: VF19236BL (Blue)

Item No: VF19236GR (Grey)

Item No: VF19236WH (White)

Available Finishes

| Overall dimensions                  | 36"L x 22"W x 34"H     |
|-------------------------------------|------------------------|
| Top thickness                       | 0.75"                  |
| Specifications                      |                        |
| Base Finish                         | Blue/Grey/White        |
| Top finish                          | Calacatta white        |
| Base material                       | solid wood leg and MDF |
| Top material                        | Engineered Marble      |
| Sink included                       | yes                    |
| sink material                       | porcelain              |
| overflow hole                       | yes                    |
| sink type                           | undermount             |
| Doors                               | NO                     |
| number of doors                     | 0                      |
| Drawers                             | Yes                    |
| number of Functional drawers        | 4                      |
| soft close drawer glides            | Yes                    |
| mounting location                   | free-standing          |
| mounting bracket included           | no                     |
| backsplash included                 | no                     |
| drain assembly included             | no                     |
| faucet included                     | no                     |
| Compatible faucet installation type | widespread             |
| P-trap included                     | no                     |
| assembly required                   | no                     |
| installation required               | yes                    |
| warranty                            | 1 year limited         |
| Shipment Type                       | LTL                    |