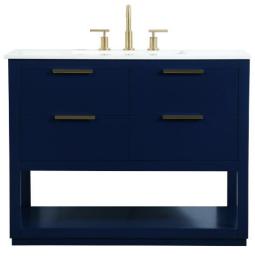

## Larkin collection

36 inch single bathroom vanity Set

Item No: VF19236BL (Blue)

Item No: VF19236GR (Grey)

Item No: VF19236WH (White)

Available Finishes

| Overall dimensions                  | 36"L x 22"W x 34"H     |
|-------------------------------------|------------------------|
| Top thickness                       | 0.75"                  |
| Specifications                      |                        |
| Base Finish                         | Blue/Grey/White        |
| Top finish                          | Calacatta white        |
| Base material                       | solid wood leg and MDF |
| Top material                        | Engineered Marble      |
| Sink included                       | yes                    |
| sink material                       | porcelain              |
| overflow hole                       | yes                    |
| sink type                           | undermount             |
| Doors                               | NO                     |
| number of doors                     | 0                      |
| Drawers                             | Yes                    |
| number of Functional drawers        | 4                      |
| soft close drawer glides            | Yes                    |
| mounting location                   | free-standing          |
| mounting bracket included           | no                     |
| backsplash included                 | no                     |
| drain assembly included             | no                     |
| faucet included                     | no                     |
| Compatible faucet installation type | widespread             |
| P-trap included                     | no                     |
| assembly required                   | no                     |
| installation required               | yes                    |
| warranty                            | 1 year limited         |
| Shipment Type                       | LTL                    |